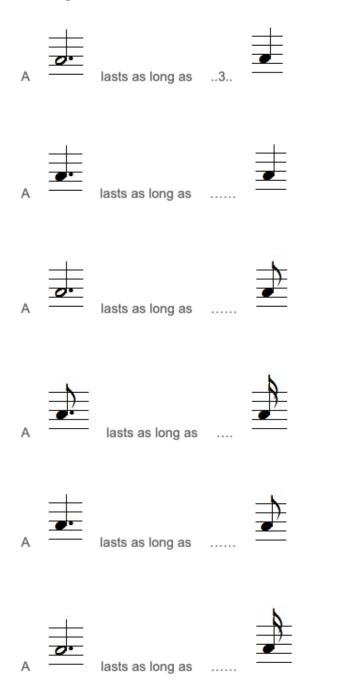

Grade 1. Single dotted notes and rests

Question 1. Single dotted notes.

How long does each note last? The first answer is given.

Question 2. Single dotted notes.

Add dots where necessary to make the bars complete.