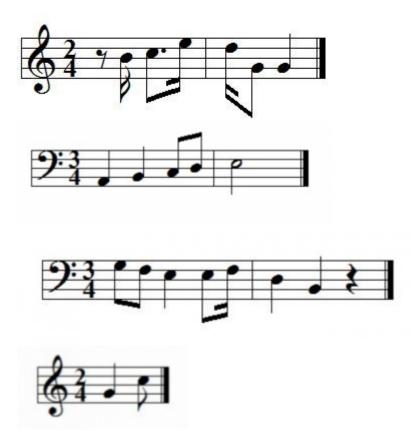

Question 1. Rests

Add a rest at the places marked \* in this melody to make each bar complete.

\*

Question 2. Rests

Add a rest at the places marked \* in this melody to make each bar complete.

Question 3. Rests

Add a rest at the places marked \* in this melody to make each bar complete.

Question 4. Rests

Add a rest at the places marked \* in this melody to make each bar complete.

Now check your answers with the MTO website.