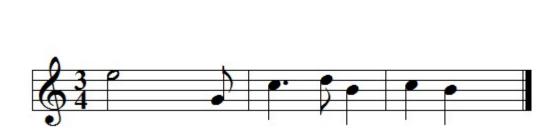

Add a rest at the places marked \* in this melody to make each bar complete.

Question 4. Rests

Add a rest at the places marked \* in this melody to make each bar complete.

Now check your answers with the MTO website.