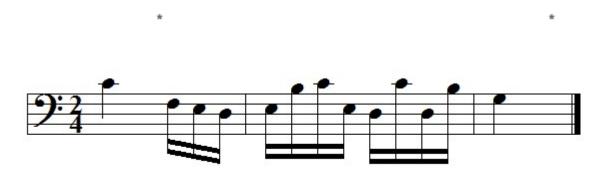

Question 1. Rests

Add a rest at the places marked \* in this melody to make each bar complete.

\*

Question 2. Rests

Add a rest at the places marked \* in this melody to make each bar complete.

Question 3. Rests

Add a rest at the places marked \* in this melody to make each bar complete.

Question 4. Rests

Add a rest at the places marked \* in this melody to make each bar complete.

Now check your answers with the MTO website.