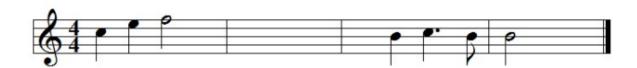

Add a rest at the places marked \* in this melody to make each bar complete.

Question 4. Rests

Add a rest at the places marked \* in this melody to make each bar complete.

Now check your answers with the MTO website.